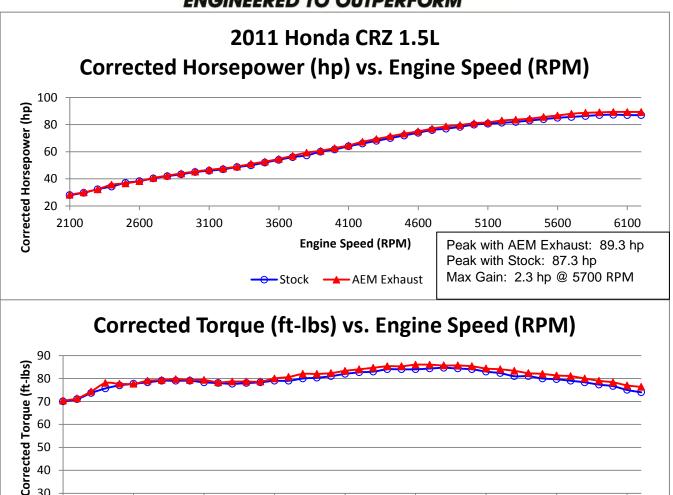

Run Title: Stock 2011 Honda CRZ 1.5L

4100

**Engine Speed (RPM)** 

AEM Exhaust

4600

5100

5600

Peak with AEM Exhaust: 86.0 ft-lbs

Peak with Stock: 84.7 ft-lbs Max Gain: 2.3 ft-lbs @ 5300 RPM

6100

3600

--- Stock

30

2100

2600

3100

Run Notes: Average baseline runs. 21,293 miles. 2nd gear runs.

Run Date: 10/06/2011

Stock: 58 °F, 29.92 in-Hg, SAE: 0.97, Relative Humidity: 62%

Run Title: AEM 2011 Honda CRZ 1.5L

Run Notes: Average AEM exhaust installed runs. 21,293 miles. 2nd gear runs.

Run Date: 10/06/2011

AEM: 60 °F, 29.92 in-Hg, SAE: 0.97, Relative Humidity: 62% Filter and vehicle specific data shown, results may vary for other models. AEM6000200