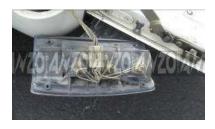

Remove the 4 screws holding the taillight housing in .

Unclip the harness from the taillight.

Plug the harness fron the new taillight into the stock plug.

Reassemble the taillight onto the vehicle and make sure all the functions work before operating on the highway.