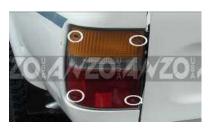

Remove the 4 screws holding the taillight housing in .

Unclip the harness from the taillight.

Plug the harness fron the new taillight into the stock plug.

Reassemble the taillight onto the vehicle and make sure all the functions work before operating on the highway.