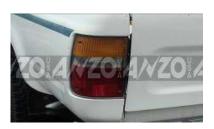

## Read complete instructions before installation! Improper installation may void warranty

Description: Euro Taillight Part Number: 211130 - 211132 Application: 89-95 Toyota Pickup

Tools needed Philips Screwdriver