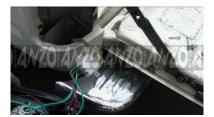

Remove the 4 screws holding the taillight housing in .

Unclip the harness from the taillight.

Plug the harness fron the new taillight into the stock plug.

Reassemble the taillight onto the vehicle and make sure all the functions work before operating on the highway.