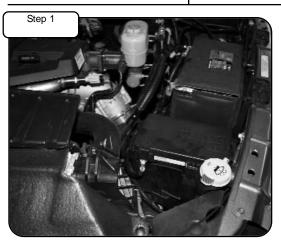

Complete Kit

Complete Stock Intercooler tube.

With 7/16" deep socket, loosen clamp on intercooler.

With 7/16" deep socket, loosen clamp on manifold. Push down on intercooler tube and disconnect from manifold. Remove stock intercooler tube from vehicle.