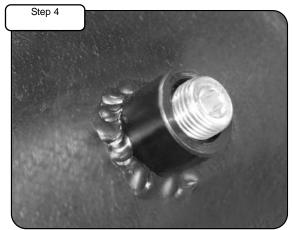

Install plugs in to 1/8" NPT ports with 3/16" hex key.

Install 3" hump coupler with clamps provided to new tube.

Install 3-1/2" hump coupler to manifold with clamps provided.

Install new tube and position into coupler on manifold. Tighten and torque all four clamps to 75 in-lbs. *Check and tighten after 50 miles!* Your Intercooler tube installation is now complete. Thank you for choosing aFe power!