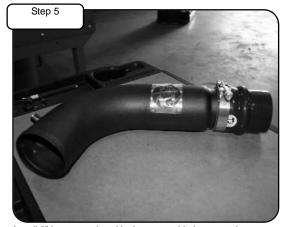

Install plugs in to 1/8" NPT ports with 3/16" hex key.

Install 3" hump coupler with clamps provided to new tube.

Install 3-1/2" hump coupler to manifold with clamps provided.

Install new tube and position into coupler on manifold. Tighten and torque all four clamps to 75 in-lbs. *Check and tighten after 50 miles!* Your Intercooler tube installation is now complete. Thank you for choosing aFe power!

Place the included CARB EO sticker on or near the Intercooler Tube on a smooth, clean surface. EO identification label is required to pass the Smog Check Inspection.