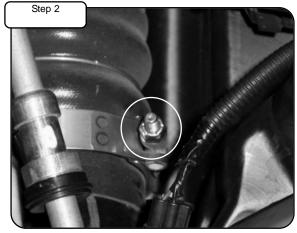

Complete Kit

Complete Stock Intercooler tube.

With 7/16" deep socket, loosen clamp on intercooler.

With 7/16" deep socket, loosen clamp on manifold. Push down on intercooler tube and disconnect from manifold. Remove stock intercooler tube from vehicle.