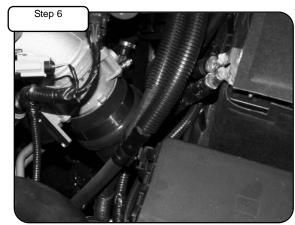

Install plugs in to 1/8" NPT ports with 3/16" hex key.

Install 3" hump coupler with clamps provided to new tube.

Install 3-1/2" hump coupler to manifold with clamps provided.

Install new tube and position into coupler on manifold. Tighten and torque all four clamps to 75 in-lbs. *Check and tighten after 50 miles!* Your Intercooler tube installation is now complete. Thank you for choosing aFe power!