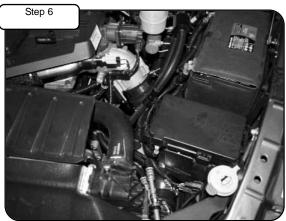

Install plugs in to 1/8" NPT ports with 3/16" hex key.

Install 3" hump coupler with clamps provided to new tube.

Install 3-1/2" hump coupler to manifold with clamps provided.

Install new tube and position into coupler on manifold. Tighten and torque all four clamps to 75 in-lbs. *Check and tighten after 50 miles!* Your Intercooler tube installation is now complete. Thank you for choosing aFe power!