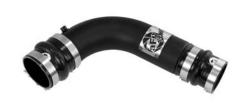

## Intercooler Tube Installation Instructions: 2010 Dodge Ram Cummins Intercooler Tube Upgrade L6-6.7L (td)

| Kit P/N: | 46-20089 |             | Tools Required:   | Parts list                                     | Γ |
|----------|----------|-------------|-------------------|------------------------------------------------|---|
|          |          |             | 7/16" deep socket | 1 Tube, Upgrade - 05-60048                     | 1 |
| Make:    | Dodge    |             | 3/16" hex key     | 1 Coupler, hump 3-1/2" - 05-60025              | 1 |
| Model:   | Year:    | Engine:     | ·                 | 1 Coupler, hump 3" - 05-60012                  | 1 |
| Ram 2500 | 2010     | L6-6.7L(td) |                   | 2 Clamps, spring 3-1/2" - 05-60013             | 1 |
| Ram 3500 | 2010     | L6-6.7L(td) |                   | 2 Clamps, spring 3-3/4" - 05-60024             | 1 |
|          |          | ` ,         |                   | 2 Plugs, hex head socket (1/8" NPT) - 03-50029 | 1 |
|          |          |             |                   |                                                | 1 |
|          |          |             |                   |                                                | i |

Complete Kit

Complete Stock Intercooler tube.

With 7/16" deep socket, loosen clamp on intercooler.

With 7/16" deep socket, loosen clamp on manifold. Push down on intercooler tube and disconnect from manifold. Remove stock intercooler tube from vehicle.

Install plugs in to 1/8" NPT ports with 3/16" hex key.

Install 3" hump coupler with clamps provided to new tube.

Install 3-1/2" hump coupler to manifold with clamps provided.

Install new tube and position into coupler on manifold. Tighten and torque all four clamps to 75 in-lbs. *Check and tighten after 50 miles!* Your Intercooler tube installation is now complete. Thank you for choosing aFe power!