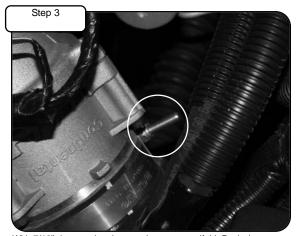

Complete Kit

Complete Stock Intercooler tube.

With 7/16" deep socket, loosen clamp on intercooler.

With 7/16" deep socket, loosen clamp on manifold. Push down on intercooler tube and disconnect from manifold. Remove stock intercooler tube from vehicle.