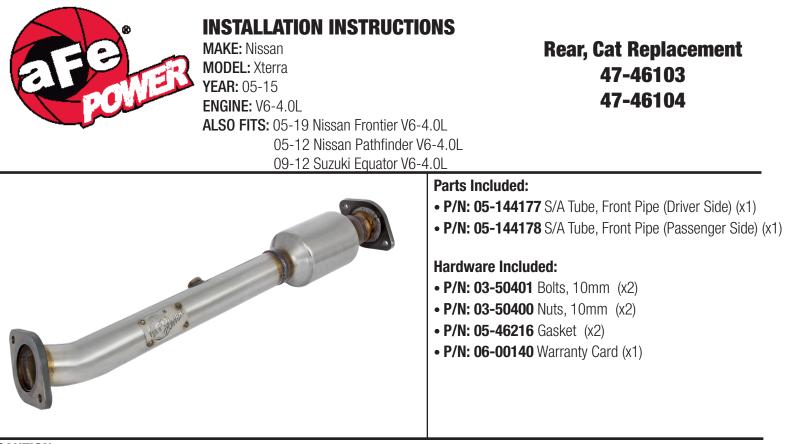

**Step 3:** Remove O2 sensor. Check it for damage, replace it necessary.

**Step 4:** Unbolt catalytic converter from both ends.

**Step 5:** Remove catalytic converter.

**Step 6:** Install aFe Power catalytic converter using supplied (x2) gaskets and hardware.