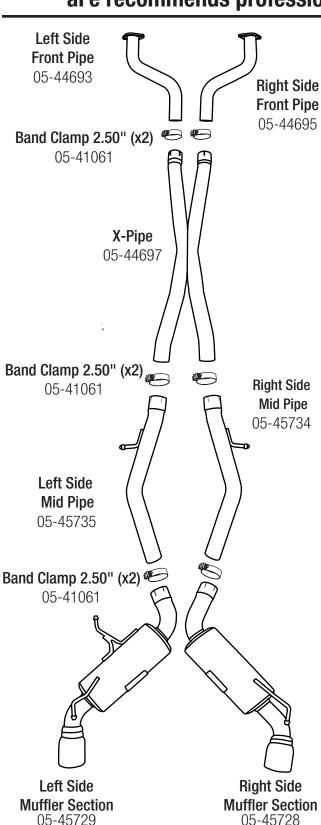

**Step 9:** Transfer all rubber hanger mounts off the OE exhaust and install onto the Takeda Exhaust System.

**Step 10:** Install the left and right side Takeda front mid pipes to the catalytic converters using the original nuts and gaskets removed from step 6 but do not tighten.

**Step 11:** Using x2 supplied 2.5" Takeda band clamps, install the Takeda X-Pipe section but do not tighten the band clamps.

**Step 12:** Using x2 supplied 2.5" Takeda band clamps, install the left and right side Takeda rear mid pipes onto the rubber hangers and Takeda X-Pipe but do not tighten.

**Step 13:** Using x1 supplied 2.5" Takeda band clamp and original bolts removed from step 3, install the left side Takeda muffler pipe onto the chassis and onto the left side Takeda rear mid pipe but do not tighten.

**Step 14:** Using x1 supplied 2.5" Takeda band clamp and original bolts removed from step 3, install the right side Takeda muffler pipe onto the chassis and onto the right side Takeda rear mid pipe but do not tighten.