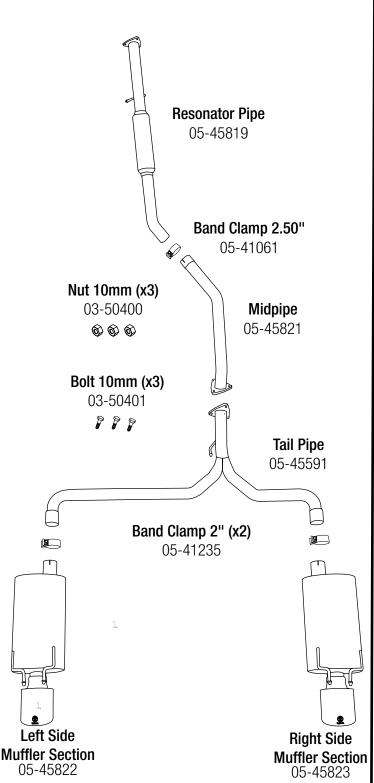

**Step 3:** Remove the (x3) nuts securing the stock mufflers to the mid pipe.

**Step 4:** Remove the muffler rubber hanger mounts off the chassis and remove the stock muffler section.

**Step 5:** Remove the O-ring crush gasket off the OE muffler section and transfer onto the takeda tail back pipe section (Replace gasket if necessary).

**Step 6:** Remove the rubber mounts off the OE muffler section and transfer onto the takeda mufflers.

**Step 7:** Remove the (x3) nuts securing the OE mid pipe to the catalytic converter.

**Step 8:** Remove the muffler rubber hanger mounts off the chassis.

**Step 9:** Remove OE mid pipe.

**Step 10:** Remove rubber hanger mount off O.E. mid pipe and transfer onto the Takeda mid-pipe exhaust.

**Step 11:** Using the original nuts removed from step 7, Install the Takeda resonator exhaust onto the catalytic converter and tighten.

**Step 12:** Using (x1) supplied 2.5" band clamp, slide the Takeda mid-pipe section into the Takeda resonator pipe section but do not tighten band clamp.

**Step 13:** Install the takeda tail pipe section using the supplied (x3) nuts and bolts, and slide the rubber hanger onto the chassis and tighten.

**Step 14:** Using the (x1) supplied 2.0" aFe band clamp, install the takeda left side muffler section and slide the rubber hanger mount onto the chassis. Do not tighten the band clamp.

**Step 15:** Using the (x1) supplied 2.0" aFe band clamp, install the takeda right side muffler section and slide the rubber hanger mount onto the chassis. Do not tighten the band clamp.