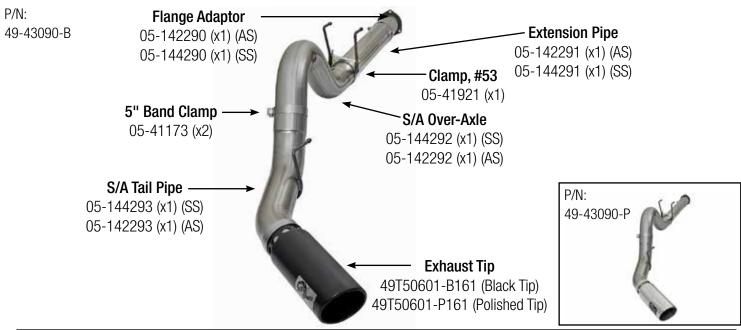

## **INSTALLATION INSTRUCTIONS**

MAKE: Ford MODEL: Super Duty F-250 / F-350 YEAR: 2017 - 2020 ENGINE: V8-6.7L (td) Power Stroke WHEELBASE: (141.6") Single Cab/Long Bed: (148") Ext **5" DPF-Back Aluminized** 49-03090-B (Black Tip) 49-03090-P (Polished Tip) **5" DPF-Back Stainless Steel** 49-43090-B (Black Tip) 49-43090-P (Polished Tip)

- **Step 1.** (Read Instructions prior to installation) Professional Installation is highly recommended. Remove the stock exhaust. Take caution not to damage the factory isolation mounts and gasket as they will be reused. It is recommended to not fully tighten the clamps until the entire system has been installed.
- Step 2. For faster installation spread the pieces of the exhaust alongside of your vehicle according to the diagram shown.
- NOTE: Some cutting may be required during install. The measurements listed below will guide you on what to do for every Cab configuration.
- SC/LB 8'ft box (142"WB)... Trim Flange adaptor 05-14x290 (approx. 4" off) No extension pipe.
- EC/SB 6.75'ft box (148"WB)...install Flange adaptor only, No extension pipé.
- EC/LB 8'ft box (164"WB)... install Flange adaptor + Trim extension pipe to 19" long
- CC/SB 6.75'ft box (160"WB)... install Flange adaptor + Trim extension pipe to 15" long
- CC/LB 8'ft box (176"WB)... install Flange adaptor, extension pipe (No cutting required)
- **Step 3.** Install (OVER-AXLE) Place Hanger Clamp #53 with U-bolt provided on over-axle with the hangers facing the front of the Truck. Then slip Hangers in OE rubber Isolation mounts.
- Step 4. Install (TAIL-PIPE) and slip Hanger into OE hanger mount. Then Place tip at desired position. (Slightly tighten tip into position)
- Step 5. Make sure everything is aligned and straight. Start at the front flange of the exhaust and work towards the rear band clamps. Tighten down NOx sensor bung back into aFe Exhaust
- **Step 6.** The Exhaust is now complete, Check for any exhaust leaks. After the first 50-100 miles re-tighten clamps if necessary.