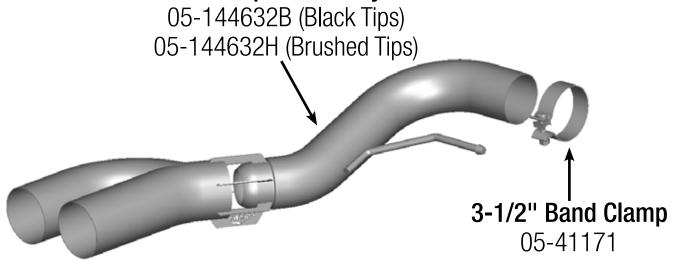

INSTALLATION INSTRUCTIONS

MAKE: Ford MODEL: F-150 YEAR: 2018 - 2020 ENGINE: V6-3.0L (td)

**FITS:** CC/SB & EC/SB 145" WB

CC/LB 156.8" WB

**DPF-Back Exhaust** 49-43108-B (Black Tips) 49-43108-H (Brushed Tips)

- **Step 1:** (Read instruction prior to installation.) It is recommended to not fully tighten everything down until the system has been installed. Leave loose for adjustability.
- **Step 2:** Remove the O.E exhaust muffler section.
- **Step 3:** Install the aFe POWER tail-pipe assembly using the provided 3-1/2" clamp.
- **Step 4:** Adjust the exhaust system to desired position and tighten down all clamps.
- **Step 5:** Your Installation is now complete it is recommended to re-check and re-tighten exhaust components 50-100 miles after installation.