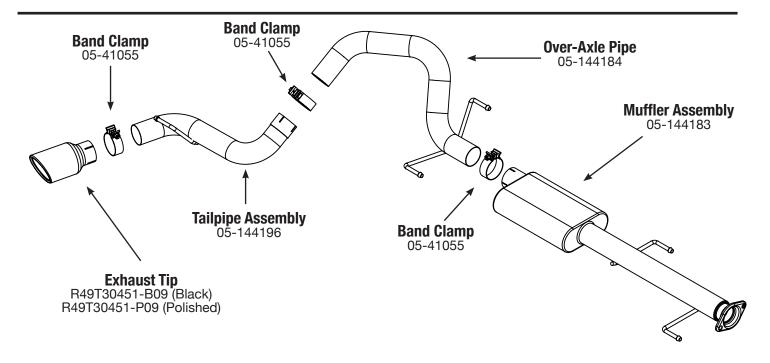

- Step 1: (Read instructions prior to installation.) Remove your stock exhaust up to the catalytic converter from the rear of your vehicle, working your way forward. Take caution not to damage the factory hardware and isolation mounts as they will be reused. (It is recommended to not fully tighten the clamps until the entire system has been installed.)
- **Step 2:** For faster installation, spread the pieces of the exhaust alongside of your vehicle according to the diagram shown above.
- **Step 3:** Install the muffler assembly onto the stock y-pipe using the stock bolts, gaskets, and factory isolation mounts. (Use a jack stand to support the muffler assembly.)
- Step 4: Using the provided hardware, slide a clamp onto one end of the muffler assembly and proceed to insert the over axle pipe into the muffler assembly.
- **Step 5:** Using the provided hardware, slide a clamp onto the tailpipe assembly and proceed to insert the tailpipe into the over-axle assembly.
- **Step 6:** Place the tip at desired position, do not fully tighten.
- Step 7: Adjust and straighten out the exhaust. You can now begin to tighten down your exhaust, beginning at the front flange and working your way back.
- **Step 8:** Your installation is now complete. It is recommended to re-tighten all exhaust components after 50 100 miles.