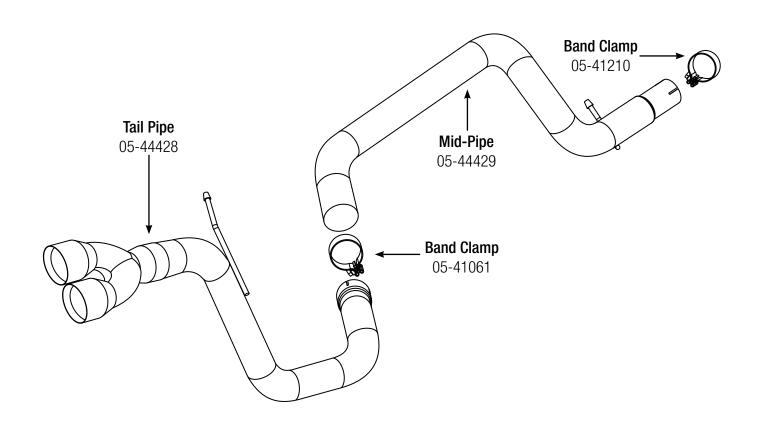

- **Step 2:** For faster installation spread the pieces of the exhaust along side of your vehicle according to the diagram shown.
- Step 3: Install the Mid-pipe assembly using the existing isolation mounts and the supplied 2-1/4" band and clamp provided.
- Step 4: Install the Over axle tailpipe using the existing isolation mounts and the supplied 2-1/2" band clamp.

**Step 5:** Now fully tighten the turbo band clamp. Your installation is now complete. It is recommended to re-tighten all exhaust components after the first 50-100 miles.