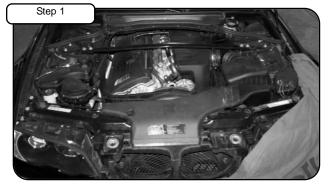

Complete Kit

Note: Your vehicle may differ from vehicle in photos.

01-06 L6-3.2L

E46 M3

Complete Stock Configuration.

Remove inlet duct retaining pins and inlet duct.

Remove retaining screws. (2)

Gently pull grill forward to insert the aFe DAS.