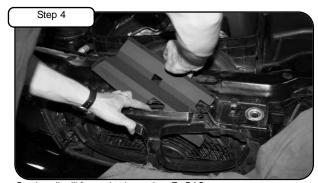

Grill suppot should pass throught the clearance hole in the DAS.

Replace the screws removed in step 3.

Scoops with screw installed.

Replace inlet duct and retaining pins and enjoy your aFe DAS.

NOTE: Place enclosed CARB EO sticker on or near the device on a smooth, clean surface. EO identification label is required to pass the smog test inspection.