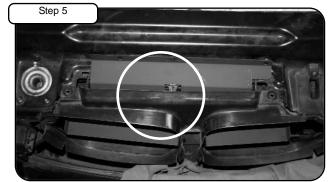

Complete Kit

Note: Your vehicle may differ from vehicle in photos.

01-06 L6-3.2L

E46 M3

Complete Stock Configuration.

Remove inlet duct retaining pins and inlet duct.

Remove retaining screws. (2)

Gently pull grill forward to insert the aFe DAS.