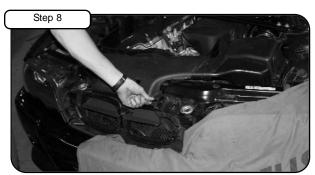

Grill suppot should pass throught the clearance hole in the DAS.

Replace the screws removed in step 3.

Scoops with screw installed.

Replace inlet duct and retaining pins and enjoy your aFe DAS.

NOTE: Place enclosed CARB EO sticker on or near the device on a smooth, clean surface. EO identification label is required to pass the smog test inspection.