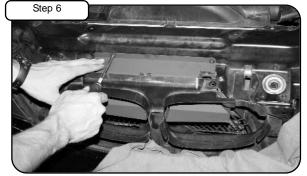

Complete Kit

Note: Your vehicle may differ from vehicle in photos.

01-06 L6-3.2L

E46 M3

Complete Stock Configuration.

Remove inlet duct retaining pins and inlet duct.

Remove retaining screws. (2)

Gently pull grill forward to insert the aFe DAS.

Grill suppot should pass throught the clearance hole in the DAS.

Replace the screws removed in step 3.

Scoops with screw installed.

Replace inlet duct and retaining pins and enjoy your aFe DAS.

NOTE: Place enclosed CARB EO sticker on or near the device on a smooth, clean surface. EO identification label is required to pass the smog test inspection.