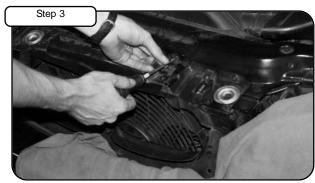

Grill suppot should pass throught the clearance hole in the DAS.

Replace the screws removed in step 3.

Scoops with screw installed.

Replace inlet duct and retaining pins and enjoy your aFe DAS.

NOTE: Place enclosed CARB EO sticker on or near the device on a smooth, clean surface. EO identification label is required to pass the smog test inspection.