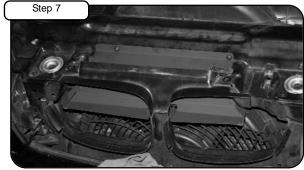

Grill suppot should pass throught the clearance hole in the DAS.

Replace the screws removed in step 3.

Scoops with screw installed.

Replace inlet duct and retaining pins and enjoy your aFe DAS.

NOTE: Place enclosed CARB EO sticker on or near the device on a smooth, clean surface. EO identification label is required to pass the smog test inspection.