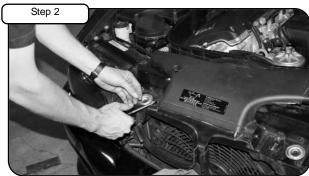

Complete Kit

Note: Your vehicle may differ from vehicle in photos.

01-06 L6-3.2L

E46 M3

Complete Stock Configuration.

Remove inlet duct retaining pins and inlet duct.

Remove retaining screws. (2)

Gently pull grill forward to insert the aFe DAS.