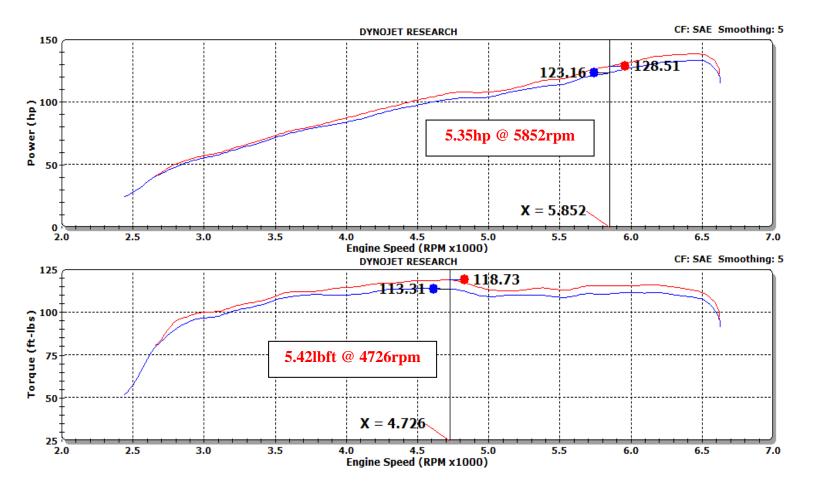

## **K&N Engineering Inc.**

Run Title: Stock 2014 KIA SOUL 2.0L

Run Notes: Baseline stock run. 2<sup>nd</sup> gear run.10500 miles.

Run Date: 5/21/2014 10:39:11 AM

Stock.001: 74.79 °F 29.05 in-Hg Humidity: 21 % SAE: 1.01

Run Title: K&N 2014 KIA SOUL 2.0L

Run Notes: K&N intake kit #69-5313 installed. 2<sup>nd</sup> gear run. 10500 miles.

Run Date: 5/21/2014 1:14:24 PM

K&N.002: 78.46 °F 29.02 in-Hg Humidity: 17 % SAE: 1.02

Horsepower gains based on specific or similar vehicle dynamometer test. Results will vary. For more information, lookup vehicle and/or testing protocols at KNFilters.com