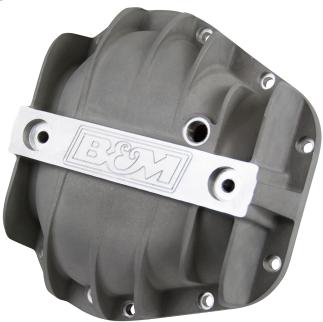

## **DESCRIPTION**

The B&M Dana 60/70 Cover was designed to fit both Dana 60 and Dana 70 Differentials. Constructed of A356.0-T6 aluminum, this rugged unit dissipates heat much faster than the stock factory unit to prolong the life of your ring and pinion gears. Additional features include an engraved B&M logo, added fluid capacity for better cooling, magnetic drain plug for catching ferrous metal particles, complete hardware, installation instructions and a one year warranty.

Please call 707-544-4761 or visit www.bmracing.com for additional application and product information.

- \* A356.0-T6 aluminum construction
- \* B&M engraved logo
- \* Load bolts provide additional support to bearing caps
- \* 0.50 quarts extra fluid capacity and cooling/strengthening ribs keeps tempera ture cooler
- \* Fill plug and magnetic drain plug make it easier for servicing
- \* 1 Year Limited Warranty