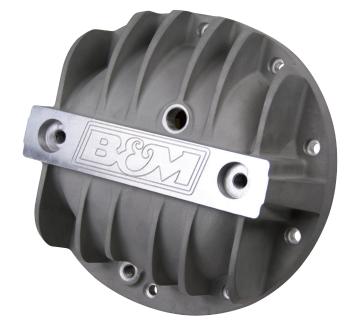

## DESCRIPTION

For Chevy 8.2", 8.5", and 8.6" 10 bolt differentials, this B&M aluminum rear end cover was designed to strengthen the axle by preventing case distortion, ring gear & cap bearing deflection. Made of A356.0-T6 aluminum, this rugged unit also dissipates heat much faster than the stock unit.

Please call 707-544-4761 or visit www.bmracing.com for additional application and product information.

- \* A356.0-T6 aluminum construction
- \* B&M engraved logo
- \* Load bolts provide additional support to bearing caps
- \* 0.50 quarts extra fluid capacity and cooling/strengthening ribs keeps tempera ture cooler
- \* Fill plug and magnetic drain plug make it easier for servicing
- \* 1 Year Limited Warranty